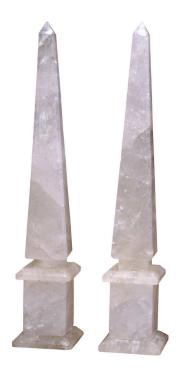

## PAIR OF BRAZILIAN CARVED EMPIRE STYLE ROCK CRYSTAL OBELISKS SCULPTURES

\$2,600

**SKU:** 212-363 **Stock:** N/A

Categories: Vases, Jardinières, Planters &

<u>Centerpieces</u>

These elegant rock crystal obelisks were crafted in Brazil, each tall piece is raised on a stepped square base and features exquisite craftsmanship with a tapered and pointed stem. Both pieces are in excellent condition with a rich patinated finish. Place these obelisks on a console or a mantel. Obelisks became popular in France during the Empire period due to the exploration and conquest of Egypt by Napoleon during this time. Measures: 4" W x 4" D x 20.25" H.