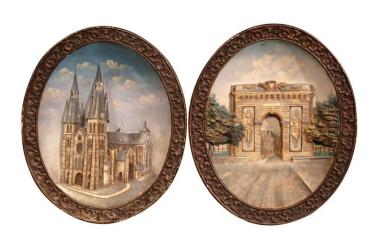

## PAIR OF EARLY 20TH CENTURY FRENCH HAND PAINTED OVAL DECORATIVE WALL PLATTERS

\$600

**SKU:** 93-357 **Stock:** N/A

Categories: <u>Trays</u>, <u>Plates & Platters</u>, <u>Wall Decor</u>

Bring the architectural highlights of France into your home with this pair of colorful, antique decorative earthenware wall platters. Crafted in high relief, circa 1920, the decorative, oval ceramic plates depict two of France's most well known icons. The first illustrates a Gothic cathedral, and the second shows an arch similar to the "Arc de Triomphe" in Paris. The pottery platters are in excellent condition with rich, well maintained colors.

Measures: 11" W x 13.25" H.