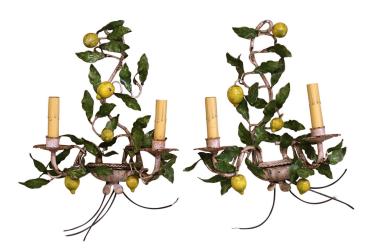

## PAIR OF EARLY 20TH CENTURY FRENCH PAINTED METAL, LEMONS AND LEAVES WALL SCONCES

\$1,200

SKU: 242-268 Stock: N/A Categories: <u>Sconces</u>

Decorate a powder room with this elegant and feminine antique light fixtures. Crafted in France circa 1920, the petite two-arm sconces are decorated with yellow lemons and embellished with green leaves. The sconces have new wiring dressed with decorative candle sleeve covers. The delicate and whimsical wall lights are in excellent condition commensurate with age and use, and adorn the original white painted finish. Versatile, they could also be used in a utility or bathroom on both sides of a mirror. Measures: 12" W x 7.5" D x 14.5" H.