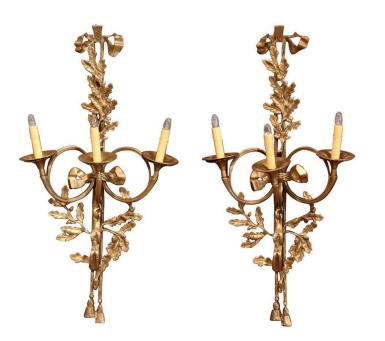

## PAIR OF FRENCH BRONZE THREE-ARM HORN WALL SCONCES WITH BOW AND HUNT MOTIFS

\$1,600

SKU: 191-527 Stock: N/A Categories: <u>Sconces</u>

Decorate a hunting lodge or ranch house with this elegant pair of tall vintage sconces. Created in France circa 2010 and made of bronze, each wall light has three horn shaped arms newly wired and dressed with decorative candle sleeve covers. The sconces feature the traditional Louis XVI ribbon bow at the pediment, leaf motifs throughout, and ending with tassel decor over deer foot at the bottom. The large and heavy fixtures are in excellent condition with a rich patinated bronze finish, and are ready for use. Measures: 18" W x 9.5" D x 34.5" H.