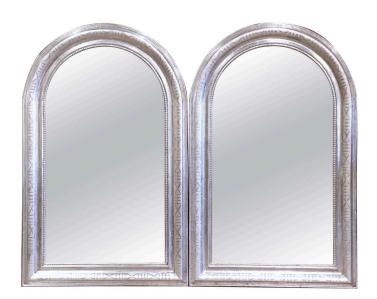

## PAIR OF FRENCH LOUIS PHILIPPE SILVER LEAF WALL MIRRORS WITH ENGRAVED MOTIFS

\$6,600

**SKU:** 232-226 **Stock:** N/A

Categories: Mirrors & Trumeaux

Decorate a master bathroom with this elegant pair of wall mirrors! Crafted in France, circa 1970, each antique mirror has traditional, timeless lines with an elegant arched top. The frame is decorated with a luxurious silver leaf finish over discrete engraved geometric motifs throughout and embellished with bead decor around the frame. The classic wall piece with a sturdy wood backing, are in excellent condition commensurate with age and use, and adorn a rich and bright patinated silvered finish. New wire has been installed on the back for easy handling and installation. Versatile, the tall Louis Philippe style mirrors could be added to a number of rooms in your home for a traditional French style, including in an entry way, hallway, or placed on each side of a fire place. Measures: 29.5" W x 48" H.