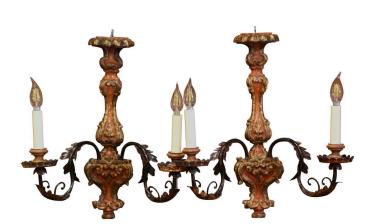

## PAIR OF ITALIAN CARVED AND METAL GILTWOOD AND PAINTED TWO-LIGHT WALL SCONCES

\$1,600

**SKU:** 211-526 **Stock:** N/A

Categories: Sconces

Light up a dining room or powder room with this elegant pair of antique fixtures. Crafted in Italy circa 1980, each sconce features intricate hand-carvings with leaf and scrolled motifs in the Louis XV style; each light has a double metal arm decorated with acanthus leaves and round bobeches. The large sconces are newly wired with switches, and dressed with decorative candle sleeve covers. The tall lights are in excellent condition and adorn a rich two-tone polychrome patinated paint finish in the red and gilt palette; they would make a subdued and colorful addition to any room for the ultimate Italian look. Measures: 18" W x 9" D x 20" H.