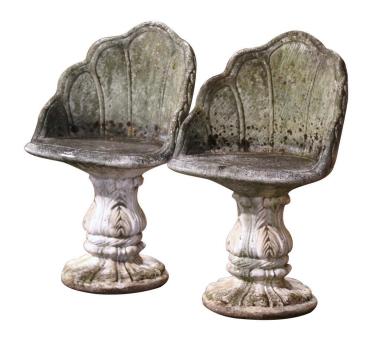

## PAIR OF MID CENTURY CARVED STONE GARDEN CHAIRS WITH SEASHELL MOTIFS

\$2,900

**SKU:** 232-90A **Stock:** N/A

Categories: Occasional Chairs

Decorate a patio or backyard with this vintage pair of garden chairs. Crafted in Italy circa 1950, each outdoor seating features a seat attached to a a sturdy column base decorated with foliage motifs in high relief. The concrete chairs have exquisite intricate carvings throughout and the back with scalloped edges has a shell form decor. The two matching armchairs are in excellent condition commensurate with age and use, and adorn a wonderful weathered patinated finish with evidence of outdoor use. The heavy chairs would make a wonderful addition to any garden! Weight 132 pounds each! Measures: 21"W x 19"D x 32.5"H