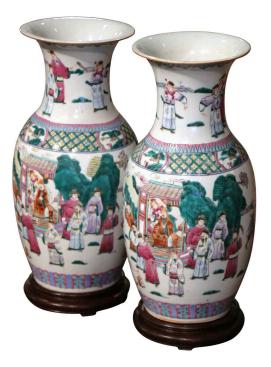

## PAIR OF MID-CENTURY CHINESE FAMILLE ROSE HAND PAINTED PORCELAIN VASES ON BASES

\$1,500

SKU: 232-417 Stock: N/A Categories: Vases, Jardinières, Planters & Centerpieces

These elegant colorful antiques Famille Rose vases were created in China circa 1950. Standing on platform bases, the large vessel feature a flared rim and tapered body. Each body is decorated with hand painted figural scenes and geometric trim throughout. The tall vases are in excellent condition commensurate with age and use and adorn pastel painted colors in a green and pale blue palette over a white background. Measures: 7" diameter x 18" height (including bases).