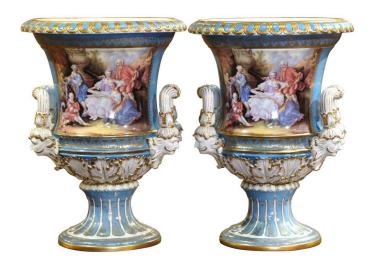

## PAIR OF MID-CENTURY FRENCH LOUIS XVI PAINTED PORCELAIN URNS SEVRES STYLE

\$2,600

**SKU:** w221-194 **Stock:** N/A

Categories: Vases, Jardinières, Planters &

<u>Centerpieces</u>

Decorate a buffet or a mantel with this large pair of antique porcelain urns. Crafted in France circa 1950 in the manner of Sevres, each colorful vase is mounted on a circular base decorated with acanthus leaf motif in high reliefs and embellished with carved side masque handles; each tall vessel is hand painted with family portrait scenes on a Celeste blue background. The Campagna form vases are further dressed with egg and dart rim. The elegant urns are in excellent condition, beautifully painted, and decorated with gilt accents throughout. Measures: 17" diameter 23" height.