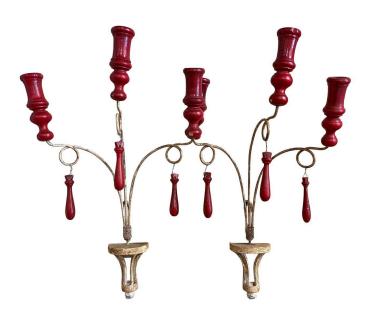

## PAIR OF MID-CENTURY FRENCH PAINTED IRON & CARVED WOOD THREE-LIGHT CANDLE HOLDERS

\$725

SKU: 123-368 Stock: N/A Categories: <u>Candelabras & Candlesticks</u>, <u>Sconces</u>

Decorate a powder room or an entry with these elegant and colorful antique candle holders. Crafted in France, circa 1960, each wall fixture features three iron scrolled arms roped together at the base, and decorated with carved wooden finials. Each light is dressed with the original wooden candle covers. The tall lights are in excellent condition and adorn a rich patinated beige and red painted finish. Could be wired and use as wall sconces. Measures: 17" W x 27.5" H.