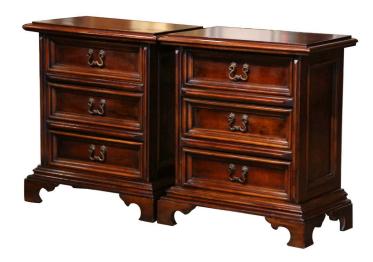

## PAIR OF MID-CENTURY ITALIAN BAROQUE CARVED WALNUT BEDSIDE TABLES CABINETS

\$1,600

**SKU:** 232-423 **Stock:** N/A

Categories: Corner Pieces, Confituriers & Other

Cabinets, End Tables & Side Tables

Decorate a master bedroom with this elegant pair of antique nightstands. Crafted in Italy circa 1970, each chest stands on bracket feet over a thick straight plinth; the cabinet features three recessed paneled drawers decorated with brass pulls. The surface is dressed with a rectangular top with ogee edges. The vintage Baroque style bedside tables are in excellent condition commensurate with age and use, and adorn a rich walnut patina. Measures:  $24" \text{ W} \times 14" \text{ D} \times 27" \text{ H}$ .