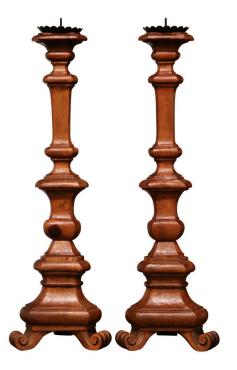

## PAIR OF MID-CENTURY ITALIAN CARVED ELM CATHEDRAL PRICKET CANDLESTICKS

\$1,200

SKU: 212-525 Stock: N/A Categories: <u>Candelabras & Candlesticks</u>

Decorate a console or buffet with this elegant pair of vintage candlesticks. Created in Italy circa 1960 and made of elm, each candle holder stands on three scrolled feet over a triangle base and a tall carved stem embellished with bobeche and pricket at the pediment. The detailed church candlesticks are in excellent condition and flaunt a beautiful walnut patina with gilt accents. Both tall lights could be used to dress a dining table, or be converted into table lamps. Measures:  $10" W \times 10" D \times 31" H$ .