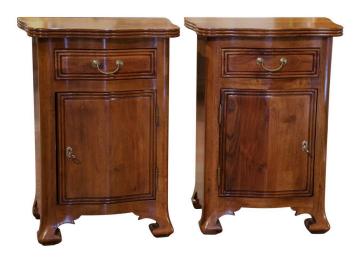

## PAIR OF MID-CENTURY ITALIAN CARVED WALNUT BOMBE BEDSIDE CABINETS NIGHTSTANDS

\$2,200

SKU: 223-417 Stock: N/A Categories: End Tables & Side Tables

Decorate a bedroom with these elegant antique bedside tables. Crafted in Italy, circa 1950, each fruitwood chest stands on bracket feet over a scalloped apron. The cabinet is fitted with a top drawer dressed with a brass pull over a single bombe door embellished with lock and key; when opened, the inside reveals an open interior for ultimate storage. The Louis XIV style matching nightstands, one opening to the right, the other to the left, are in excellent condition commensurate with age and use, and adorn a rich walnut patina. Measures: 19.5" W x 14" D x 27" H.