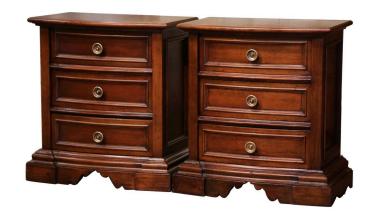

## PAIR OF MID-CENTURY ITALIAN "MOBILI D'ARTE" CARVED WALNUT BEDSIDE TABLES

\$1,850

**SKU:** 221-37 **Stock:** N/A

Categories: End Tables & Side Tables

Decorate a master bedroom with this elegant pair of nightstands. Crafted in Italy circa 1950 by Mibili D'Arte Nova Serenissima, each chest stands on molded base ending in bracket feet. Each cabinet having a shaped top, features three bombe drawers decorated with bronze pull knobs, and embellished with paneled sides. The vintage bedside tables are in excellent condition with a rich walnut patina. Art Nova is an exclusive Italian company of luxury, high-end furniture, and lighting. Measures: 25" W x 16" D x 27.5" H.