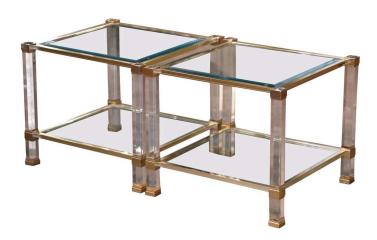

## PAIR OF MIDCENTURY FRENCH LUCITE AND GILT METAL SIDE TABLES BY PIERRE VANDEL

\$3,900

**SKU:** 232-169 **Stock:** N/A

Categories: End Tables & Side Tables

Decorate a den or living room with this elegant pair of vintage side tables. Crafted in France circa 1970 and attributed to Pierre Vandel, each table stands on four square clear plexiglass legs over a gilt metal frame. The top and the bottom shelf are dressed with inset clear beveled glass surfaces. The two-tier tables are in excellent condition commensurate with age and use, and have very clean and contemporary lines to fit any modern or traditional home. Measures: 22.75" W x 22.75" D x 20" H.