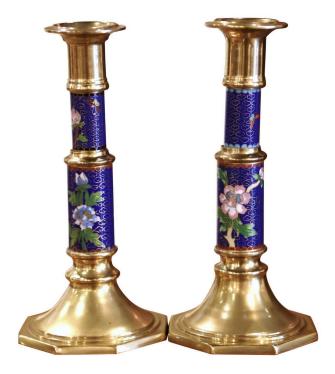

## PAIR OF VINTAGE BRASS CHAMPLEVE CANDLE HOLDERS WITH FLORAL & LEAF MOTIFS

\$475

**SKU:** 231-335 **Stock:** N/A

Categories: Candelabras & Candlesticks

Add timeless elegance to your space with this colorful pair of antique patinated brass candlestick holders. Crafted in China, circa 1970, each candlestick features intricate cloisonné décor with vibrant flower, leaf and bird motifs. Perfect for a dining table or credenza, they effortlessly complement any space, adding a touch of sophistication. The mid-century candle holders are in excellent condition and adorn wonderful and vibrant colors. Cloisonné or Champleve is an ancient technique for decorating metal or marble objects. In this technique, enamel, glass, or gemstones are separated by strips of flattened wire that are placed on a metal backing. Measures 4"W x 4"D x 8.5"H