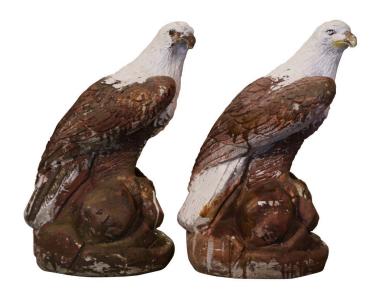

## PAIR OF VINTAGE FRENCH CONCRETE WEATHERED AND PAINTED OUTDOOR EAGLE SCULPTURES

\$975

**SKU:** 222-274 **Stock:** N/A

**Categories:** <u>Statues, Busts & Figurines</u>

These Classic bird sculptures were crafted in France, circa 1980. The stately, vintage eagles are perched on a rounded rocky base. The sculpted birds have a weathered patinated and painted finish and could be used inside or outside, perhaps on either side of a front or back door. Both birds are in excellent condition commensurate with age and use, and adorn a rich and colorful two-tone finish, with natural paint dripping. Measures: 14"W x 10"D x 19"H.