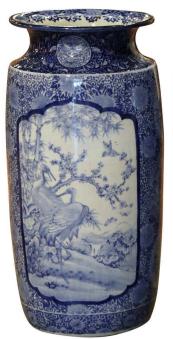

## PAIR OF VINTAGE HAND PAINTED BLUE AND WHITE PORCELAIN VASES UMBRELLA STANDS

\$2,800

**SKU:** 223-358 **Stock:** N/A

Categories: Vases, Jardinières, Planters &

<u>Centerpieces</u>

Place these large, elegant stands at your front door or in your mudroom to catch loose canes and umbrellas. Crafted in Asia, circa 1950, each circular vase shaped features a colorful hand painted pastoral scene with heron and flying bird motifs onshore; it is further embellished with top and bottom floral bands in the style of Delft. The tall antique vessels are in excellent condition commensurate with age and use, and adorns rich and well maintained colors in the blue and white palette with wonderful details. Measures: 12" Diameter 25" Height.