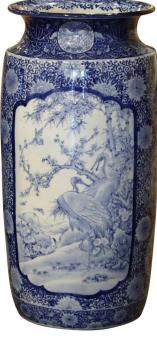

## PAIR OF VINTAGE HAND PAINTED BLUE AND WHITE PORCELAIN VASES UMBRELLA STANDS

\$2,800

**SKU:** 223-358 **Stock:** N/A

Categories: Vases, Jardinières, Planters &

<u>Centerpieces</u>

Place these large, elegant stands at your front door or in your mudroom to catch loose canes and umbrellas. Crafted in Asia, circa 1950, each circular vase shaped features a colorful hand painted pastoral scene with heron and flying bird motifs onshore; it is further embellished with top and bottom floral bands in the style of Delft. The tall antique vessels are in excellent condition commensurate with age and use, and adorns rich and well maintained colors in the blue and white palette with wonderful details. Measures: 12" Diameter 25" Height.