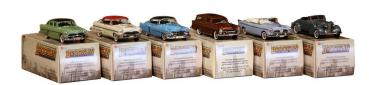

## SET OF SIX METAL AUTOMOBILES MODELS FROM THE BROOKLIN COLLECTION

\$975

**SKU:** 222-144 **Stock:** N/A

Categories: Miscellaneous Accessories, Statues,

**Busts & Figurines** 

Decorate a shelf with this wonderful collection of miniature cars. Crafted in England circa 2010, the collection includes a 1952 Cadillac series 62 Coupe de Ville, a 1959 Chevrolet 4-door Station Wagon, a 1954 Monarch Lucerne Coupe, a 1954 Hudson Hornet 4-door Sedan, a 1937 Oldsmobile L-367 Convertible Coupe, and a 1955 Chrysler Windsor Convertible Coupe. Each car has the original box. All the miniatures vehicles are in excellent condition, and boxes never been opened.