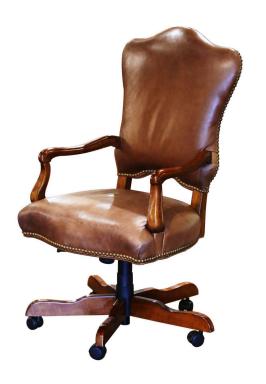

## VINTAGE ADJUSTABLE AND SWIVEL OFFICE DESK ARMCHAIR WITH TAN LEATHER

\$1,200

**SKU:** 231-349 **Stock:** N/A

Categories: <u>Armchairs & Desk Chairs</u>

Dress a man's office or study with this elegant vintage armchair. Hand crafted circa 1970 in a masculine style, the chair stands on a swivel base with wooden legs ending in metal casters. The tall chair with elegant beechwood open arm rest, is upholstered with a beautiful tan leather, and dressed with decorative brass nail head trim throughout. The large executive desk chair is in excellent condition commensurate with age and use, and adorns a rich walnut patina combined with patinated brown leather. Measures: 29.5"W x 28.5"D x 46"H seat adjust from 18.5"H to 23"H