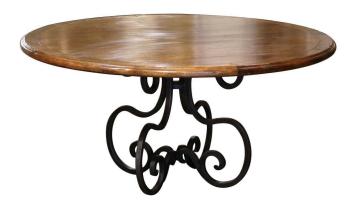

## VINTAGE CARVED WALNUT ROUND DINING TABLE ON FOUR-LEG WROUGHT IRON BASE

\$3,600

SKU: 232-473 Stock: N/A Categories: <u>Dining & Breakfast Tables</u>

Crafted in the USA circa 1980, the elegant table stands on forged wrought iron base with scrolled legs. Almost 5 feet in diameter, the circular wooden top features old walnut planks set inside a round frame. The large round table is in excellent condition commensurate with age and use, and adorns a rich distressed walnut patina over a sturdy black painted iron base. A perfect breakfast room table that will sit four to eight people comfortably. Plaque on the underside which reads "collection reproductions" Measures: 59.5" diameter 29." height.