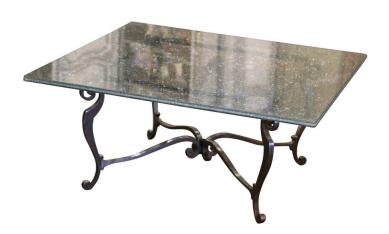

## VINTAGE CRACKLE GLASS COFFEE TABLE ON POLISHED IRON BASE

\$2,600

**SKU:** w241-70 **Stock:** N/A

Categories: Coffee Tables

This unusual cocktail table would make an interesting addition to any living room, sitting area, office, or den. Square in shape, the elegant table stands on four cabriole legs, embellished with scroll motifs, and connected with a curved center stretcher at the base. The surface is dressed with a 1" thick and large crackled glass top with scalloped edges. The cocktail table is excellent condition, and adorns a patinated polished steel finish. Versatile, the cocktail table could also be used outdoor on a back patio or a porch. The tabletop glass has no visible scratches, and the piece is extremely heavy. Measures: 43" W x 43" D x 19.25" H.