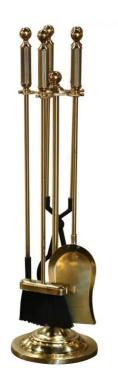

## VINTAGE FRENCH BRASS FIREPLACE FOUR-PIECE TOOL SET ON STAND

\$700

**SKU:** 243-429 **Stock:** N/A

Categories: Fireplace Decor

Place this elegant antique fireplace tool set next to your mantel. Crafted in France circa 2000 and built of brass and iron, the "Serviteur" sits on a round bottom base decorated with a tiered motif; the set includes four tools, all decorated with a spherical ball-shaped finial over a central fluted hand grip: it includes a shovel, brush, tongs and poker. The fireplace essential is in excellent condition commensurate with age and use, and adorns a rich patinated gilt finish. Size: 9.5" Diameter, 33" Height.