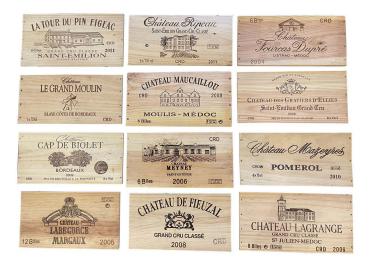

## VINTAGE FRENCH WOODEN WINE CRATE BOX LABELS, SET OF 12

\$950

SKU: 222-181D Stock: N/A Categories: <u>Wall Decor</u>

Decorate a wine cellar wall with this set of French wine labels. Crafted in France circa 2000, each wooden label features a well known French Bordeaux Chateau. The set includes "Chateau Lagrange", "Chateau De Fieuzal", "Chateau Mazeyres", "Chateau Cap De Biolet" "Chateau Meyney", "Chateau Rineau", "Chateau Labegorce", "Chateau Des Graviers D'Ellies", Chateau Fourcas Dupre", "La Tour Du Pin Figeac", "Chateau Le Grand Moulin", "Chateau Maucaillou" . The crate box labels are in excellent condition; use them to embellished a wall "cave a Vin"! More sets on line. Measures: 13"W x 7"H