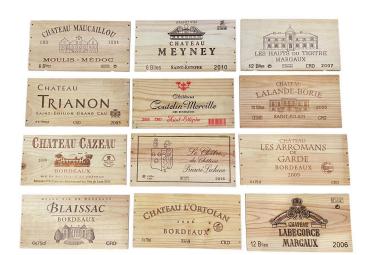

## VINTAGE FRENCH WOODEN WINE CRATE BOX LABELS, SET OF 12

\$950

**SKU:** 222-181E **Stock:** N/A

Categories: Wall Decor

Decorate a wine cellar wall with this set of French wine labels. Crafted in France circa 2000, each wooden label features a well known French Bordeaux Chateau. The set includes "Chateau Labegorce", "Les Hauts Du Tertre", "Chateau Les Arromans", "Chateau Lalande-Borie", "Chateau L'Ortolan", "Chateau Blaissac", "le Cloitre du Chateau", "Chateau Gazeau", "Chateau Trianon", "Chateau-Merville", "Chateau Maucaillou", and "Chateau Meyney". The crate box labels are in excellent condition; use them to embellished a wall "cave a Vin"! More sets on line. 13"W x 7"H