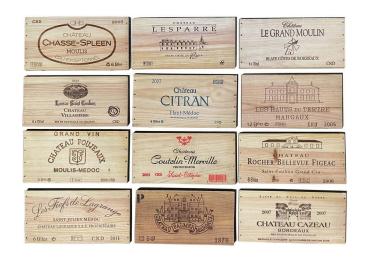

## VINTAGE FRENCH WOODEN WINE CRATE BOX LABELS, SET OF 12

\$950

**SKU:** 222-181F **Stock:** N/A

**Categories:** Wall Decor

Decorate a wine cellar wall with this set of French wine labels. Crafted in France circa 2000, each wooden label features a well known French Bordeaux Chateau. The set includes "Chateau Cazeau", "Les Fiefs de Lagrange", "Chateau Palmer", "Chateau Citran", "Chateau Poujeaux", "Chateau Rocher Bellevue", "Chateau Coutelin-Merville", "Les Hauts du Tertre", "Chateau Villadiere", "Chateau Lespare", "Chateau Le Grand Moulin", and "Chateau Chasse-Spleen". The crate box labels are in excellent condition; use them to embellished a wall "cave a Vin"! More sets on line. 13"W x 7"H