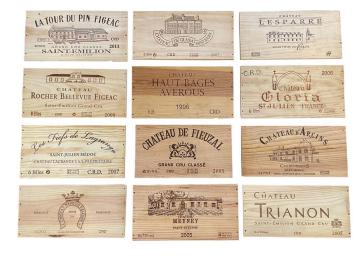

## VINTAGE FRENCH WOODEN WINE CRATE BOX LABELS, SET OF 12

\$950

**SKU:** 222-181A **Stock:** N/A

**Categories:** Wall Decor

Decorate a wine cellar wall with this set of French wine labels. Crafted in France circa 2000, each wooden label features a well known French Bordeaux Chateau. The set includes "La Tour du Pin Figeac", "Chateau Trianon", Chateau Rocher Bellevue Figeac", "Chateau Meyney", "Chateau Marquis d' Alesme", "Chateau Lesparre", "Chateau d'Arcins", "Les Fiefs de Lagrange", "Chateau du Glana", "Chateau Haut-Bages", "Chateau de Fieuzal" and "Chateau Gloria". The crate box labels are in excellent condition; place them to embellished a wall "cave a Vin"! More sets on line. 13"W x 7"H