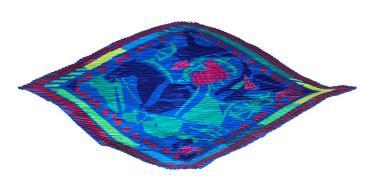

## VINTAGE HERMES PUZZLE II SILK PLEATED SCARF WITH ORIGINAL ROUND BOX

\$375

SKU: 231-367H Stock: N/A Categories: <u>Miscellaneous Accessories</u>

Introducing a timeless masterpiece to elevate your collection: this exquisite blue Hermès pleated silk scarf, an iconic creation crafted in France circa 2000. This scarf was designed by artist Joachim Metz. Titled "Puzzle," the design proudly, reflects a perfect blend of creativity and craftsmanship. The intricate horse and colorful motifs weave a tapestry of beauty and elegance throughout the neck scarf. As a fashion accessory, this fashion accessory is unparalleled, adding a touch of enchanting uniqueness to any outfit you pair it with. Whether you're dressing up for a formal event or seeking to elevate your everyday style, the Hermes scarf will prove to be the perfect accent for your outfit. This piece Comes with the original iconic Hermès round box, Both the box and scarf are in excellent condition commensurate with age and use. Scarf Measures 50"W x 16.5"D Box Measures 5" Diameter x 2.5"H